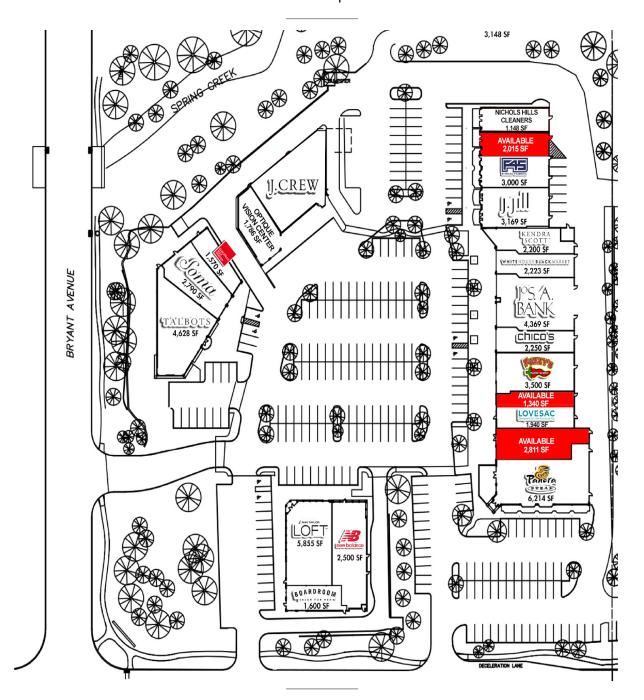

## SITE PLAN | PHASE 1

#### DETAILS

- 63,000 SF in Phase 1 up to 30,000 SF of potential retail space in Phase 2
- Complementary mix of popular national retailers and local businesses
- Voted best Shopping Center in Edmond, 4 years in a row