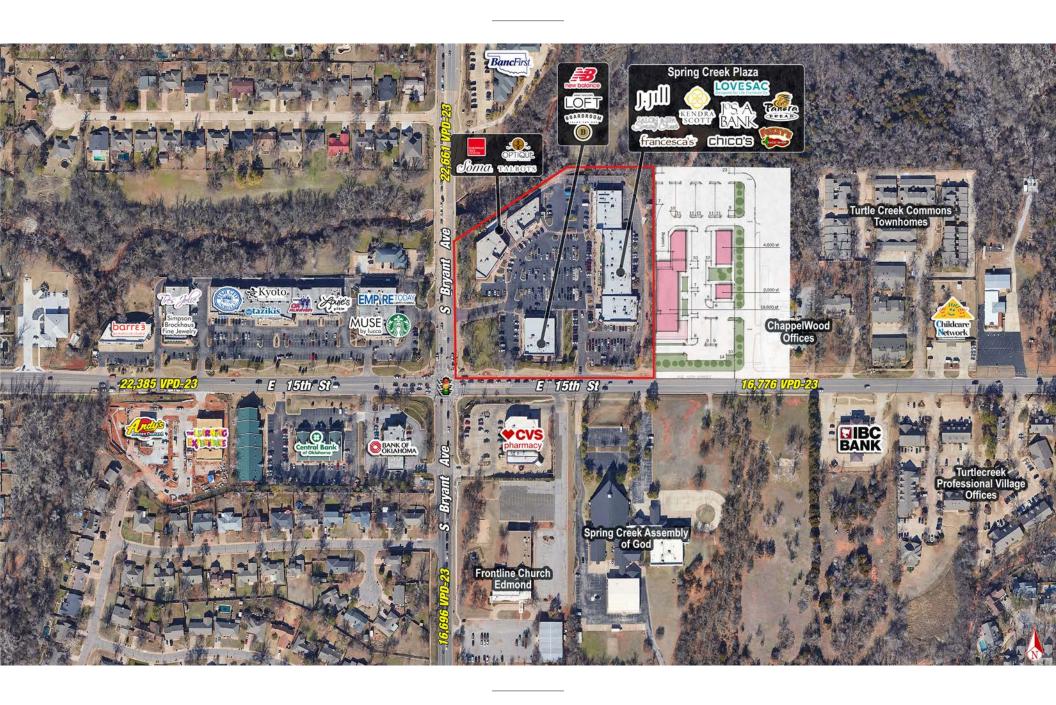

### SITE AERIAL

#### TRAFFIC COUNTS

E 15th St: 16,776 VPD-23
 S Bryant Ave: 22,661 VPD-23

#### AREA ATTRACTIONS

2nd & Bryant Shopping Center Memorial High School Edmond Santa Fe High School