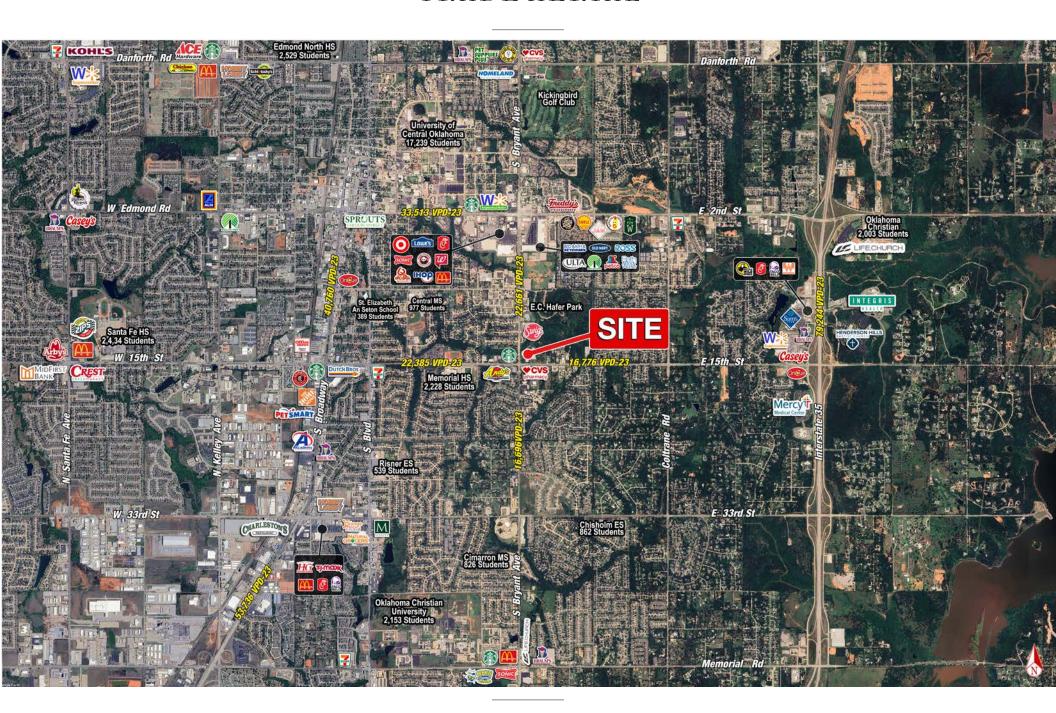

### TRADE AERIAL

#### TRAFFIC COUNTS

E 15th St: 16,776 VPD-23
 S Bryant Ave: 22,661 VPD-23

#### AREA ATTRACTIONS

2nd & Bryant Shopping Center Memorial High School Edmond Santa Fe High School