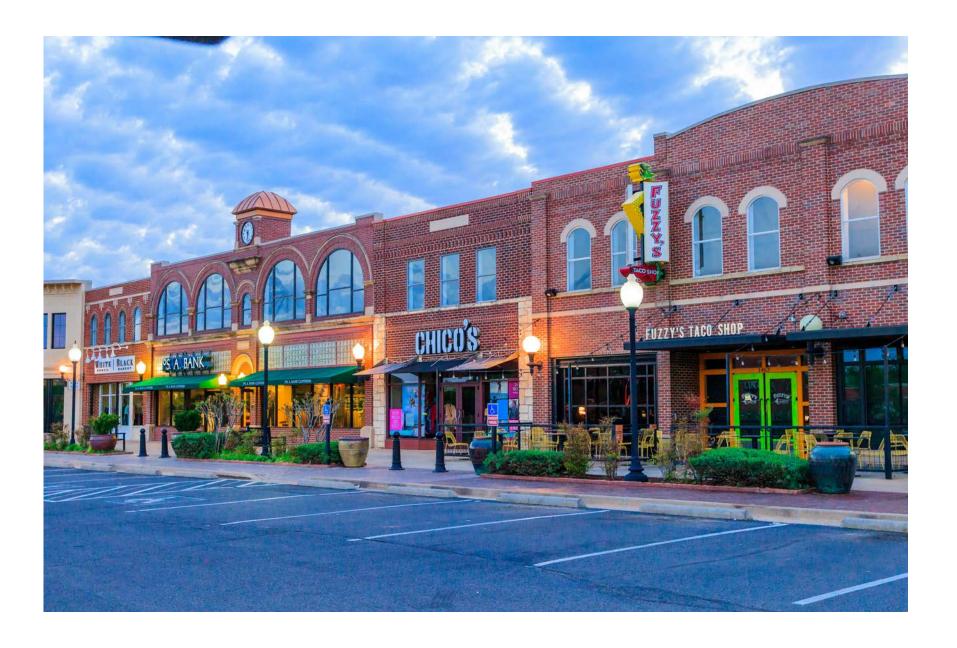

|
| \$242,555 | \$243,333                              | \$271,933                                                             |
|           | 10,032<br>\$111,410<br>4,095<br>10,364 | 10,032 68,262<br>\$111,410 \$112,116<br>4,095 27,456<br>10,364 70,819 |

#### DETAILS

- 63,000 SF in Phase 1 up to 30,000 SF of potential retail space in Phase 2
- Complementary mix of popular national retailers and local businesses
- Voted best Shopping Center in Edmond, 4 years in a row

#### TRAFFIC COUNTS

E 15th St: 16,776 VPD-23
 S Bryant Ave: 22,661 VPD-23

#### AREA ATTRACTIONS





2nd & Bryant Shopping Center Memorial High School Edmond Santa Fe High School

### TRADE AERIAL



### SITE AERIAL



## SITE PLAN | PHASE 1



## CONCEPTUAL EXPANSION SITE PLAN | PHASE 2



# PHOTOS



# PHOTOS



# SHOP =

Kendra Roberts

KENDRA@SHOPCOMPANIES.COM

214-632-3933

 $Jacob\ Logsdon$ Jacob@shopcompanies.com
405-919-7951