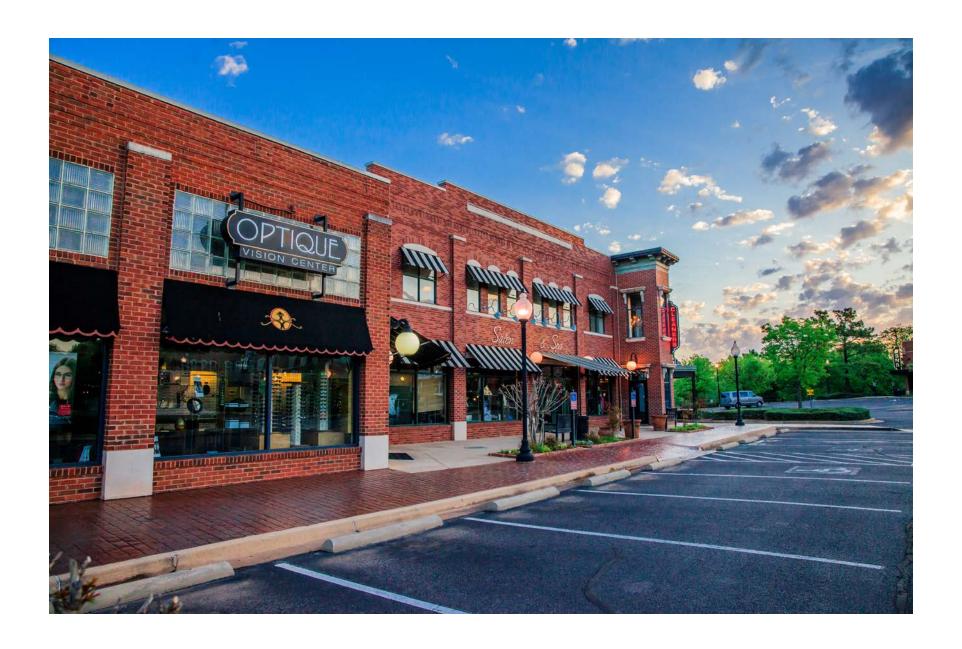

|
| \$242,555 | \$243,333                              | \$271,933                                                             |
|           | 10,032<br>\$111,410<br>4,095<br>10,364 | 10,032 68,262<br>\$111,410 \$112,116<br>4,095 27,456<br>10,364 70,819 |

#### DETAILS

- 63,000 SF in Phase 1 up to 30,000 SF of potential retail space in Phase 2
- Complementary mix of popular national retailers and local businesses
- Voted best Shopping Center in Edmond, 4 years in a row

#### TRAFFIC COUNTS

E 15th St: 16,776 VPD-23
 S Bryant Ave: 22,661 VPD-23

#### AREA ATTRACTIONS





2nd & Bryant Shopping Center Memorial High School Edmond Santa Fe High School

### TRADE AERIAL



### SITE AERIAL



## SITE PLAN | PHASE 1



## CONCEPTUAL EXPANSION SITE PLAN | PHASE 2



# PHOTOS



# PHOTOS



# SHOP =

Kendra Roberts

KENDRA@SHOPCOMPANIES.COM

214-632-3933

 $Jacob\ Logsdon$ Jacob@shopcompanies.com
405-919-7951