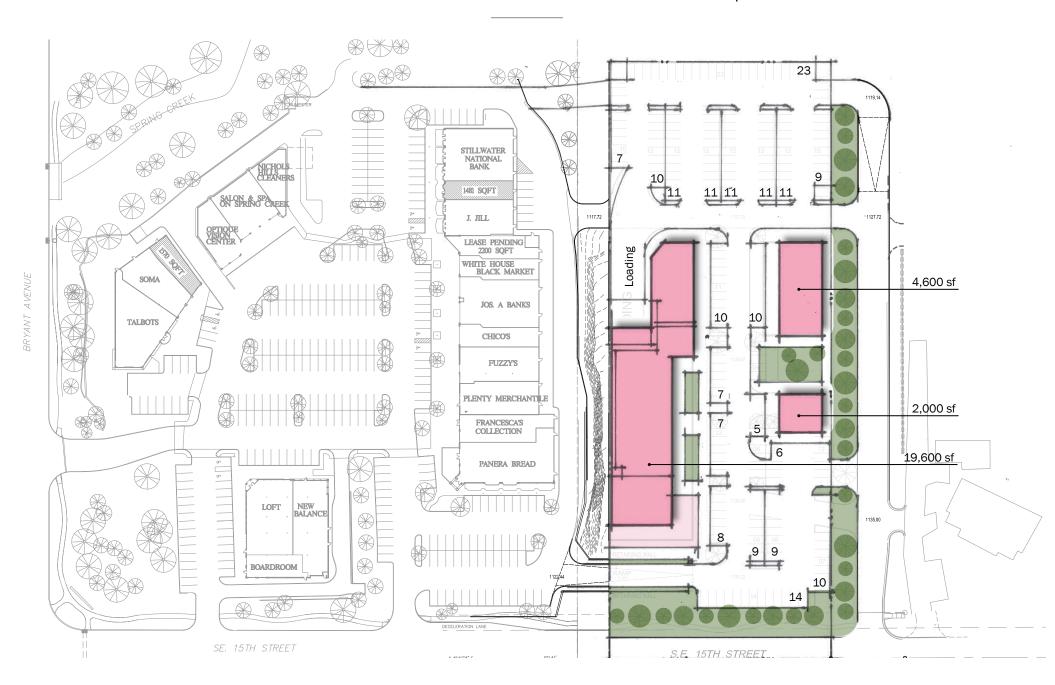

|
| \$242,555 | \$243,333                              | \$271,933                                                             |
|           | 10,032<br>\$111,410<br>4,095<br>10,364 | 10,032 68,262<br>\$111,410 \$112,116<br>4,095 27,456<br>10,364 70,819 |

#### DETAILS

- 63,000 SF in Phase 1 up to 30,000 SF of potential retail space in Phase 2
- Complementary mix of popular national retailers and local businesses
- Voted best Shopping Center in Edmond, 4 years in a row

#### TRAFFIC COUNTS

E 15th St: 16,776 VPD-23
 S Bryant Ave: 22,661 VPD-23

#### AREA ATTRACTIONS





2nd & Bryant Shopping Center Memorial High School Edmond Santa Fe High School

### TRADE AERIAL



### SITE AERIAL



## SITE PLAN | PHASE 1



## CONCEPTUAL EXPANSION SITE PLAN | PHASE 2



# PHOTOS



# PHOTOS



# SHOP =

Kendra Roberts

KENDRA@SHOPCOMPANIES.COM

214-632-3933

 $Jacob\ Logsdon$ Jacob@shopcompanies.com
405-919-7951